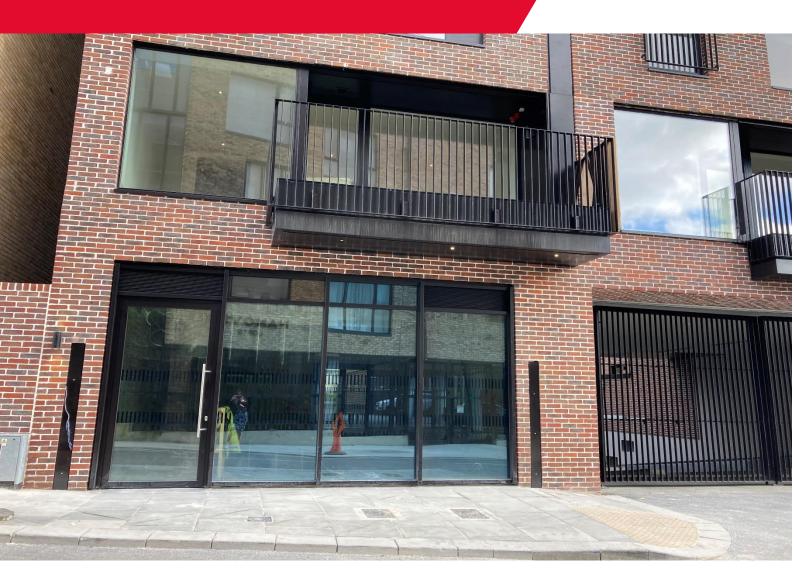

### **Property Highlights**

- One ground floor retail unit fronting onto Hanover St with 56 residential units overhead.
- Prime location in Dublin's Docklands.
- Unit 1 Ground floor extending to approximately 63.2 sq. m / 680 sq. ft
- · Unit 2 is occupied by a café operator

#### **Property Description**

Ropemaker Place is situated in Dublin's Grand Canal Dock also known as Ireland's Silicon Docks. The development comprises a brand-new state of the art residential development (56 apartments) with one retail unit at street level. The retail unit is laid out over ground floor only with direct access off Hanover Street East. The fully glazed shop front provides for superb natural light and visibility / profile.