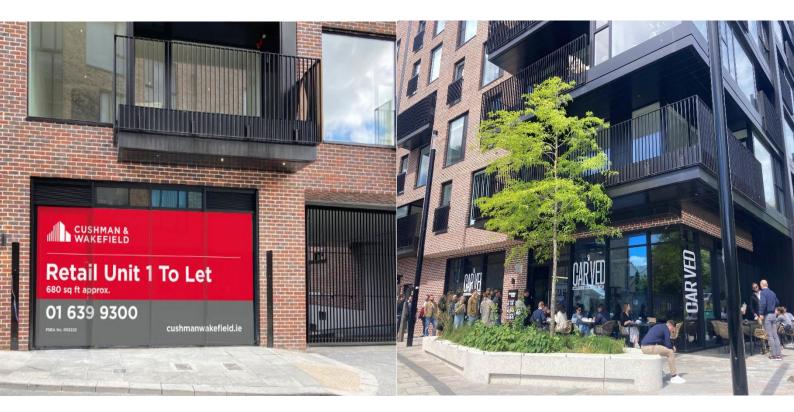

### **Property Highlights**

- One ground floor retail unit fronting onto Hanover St with 56 residential units overhead.
- Prime location in Dublin's Docklands.
- Unit 1 Ground floor extending to approximately 63.2 sq. m / 680 sq. ft
- · Unit 2 is occupied by a café operator

#### **Property Description**

Ropemaker Place is situated in Dublin's Grand Canal Dock also known as Ireland's Silicon Docks. The development comprises a brand-new state of the art residential development (56 apartments) with one retail unit at street level. The retail unit is laid out over ground floor only with direct access off Hanover Street East. The fully glazed shop front provides for superb natural light and visibility / profile.

#### Location

This retail opportunity occupies a prime position in Dublin's Docklands (south) – the tech and finance district.

The area is active morning through night with a range of occupiers including hotels (tourists), residents, and office workers. There are a range of entertainment venues located here including the Bord Gais Energy Theatre and the Three Arena, as well as trendy cafés, restaurants, bars, gyms, shops.